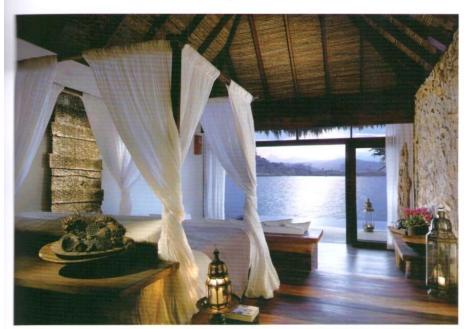

颂莎私人度假岛位于Koh Quen和Koh Bong小岛,共有 私人泳池,与大自然融为一体的户外淋浴,超大舒适的按摩浴

30 更多资讯尽在Trendsideas.com

Melita Hunter 颂莎私人度假岛总设计师

项目名称: 颌莎私人度假岛屿 项目位置: 東埔寨 主要建材: 茅草、浮木、废旧渔 船、LED 灯

缸,延伸到海面的观景平台和专属大厨的美味餐点等。

"我们想给住客营造出一种和平与安宁的环境和氛围,让 他们可以在忙碌的工作中暂时得以休憩,尽情享受东南亚的美 丽海景。" Melita表示,"和谐、可持续发展是设计颂莎私人度 氨岛的核心原则。因此我们在设计建造中尽可能地运用天然的 材料,力求融入大海、热带两林和当地的文化。"

除此之外,设计师还给予了颂莎度假岛贴心的安排;巨大的床配上Ploh的亚麻布,超大的浴室,提供无线上网,储备充足的酒吧冰箱和私人甲板以及游泳池的户外淋浴。

对页, 随处可见的斜屋顶和开 放式的起居空间灵感来源于柬 浦寨的传统渔村房屋构造的颜 色和材质。茅草屋顶也是选用 了当地的茅草,并经过了特殊 的筋雨,防霉处理,与整个生 态环境和谐共生。

左上图:设计师就地取材的浮 木,并由当地的工匠为每一 栋别墅定制家具,不仅低碳环 保,更增添了每栋别墅空间的 独特性。