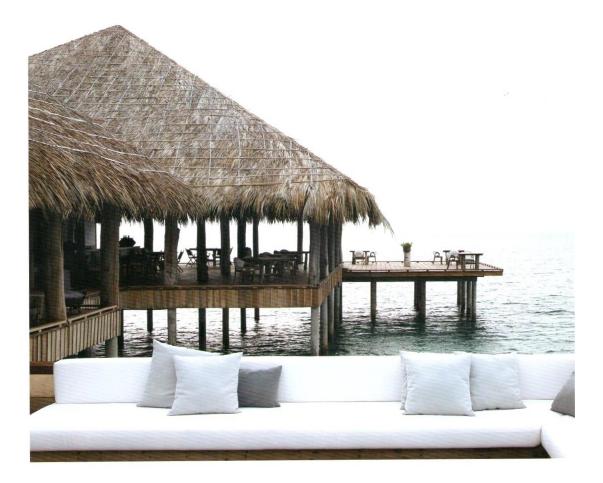

随处可见的斜屋顶和开放式的起居空间灵感来源于柬埔 事的传统渔村房屋构造的颜色和材质。"入住我们的海景、雨 林和水上别墅的客人会看到从废弃的渔船循环再用的木材装 饰,制作家具的浮木则从当地的海滩和海湾获得,地板从柬埔 事和泰国的旧厂房,仓库和拆迁码头收集回来。" Melita介绍 说,"茅草屋顶选用了当地的茅草,并经过了特殊的防雨、防霉 处理,与整个生态环境和谐共生。"

设计师就地取材的浮木,并由当地的工匠为每一栋别墅定 制家具,不仅低碳环保,更增添了每栋别墅空间的独特性。"别 墅和公共建筑的艺术作品来自于当地省政府或由柬埔寨和泰 国当地的艺术家制造,除了减少我们的碳足迹,这也有助于促 进当地工匠和鼓励可持续维持生计。" Melita表示。

除此之外,设计师还给予了颂莎度假岛贴心的安排;巨大的床配上Ploh的亚麻布,超大的浴室,提供无线上网,储备充足的酒吧冰箱和私人甲板以及游泳池的户外淋浴。

对页, 随处可见的斜屋顶和开 放式的起居空间灵感来源于柬 浦寨的传统渔村房屋构造的颜 色和材质。茅草屋顶也是选用 了当地的茅草,并经过了特殊 的筋雨,防霉处理,与整个生 态环境和谐共生。

左上图:设计师就地取材的浮 木,并由当地的工匠为每一 栋别墅定制家具,不仅低碳环 保,更增添了每栋别墅空间的 独特性。