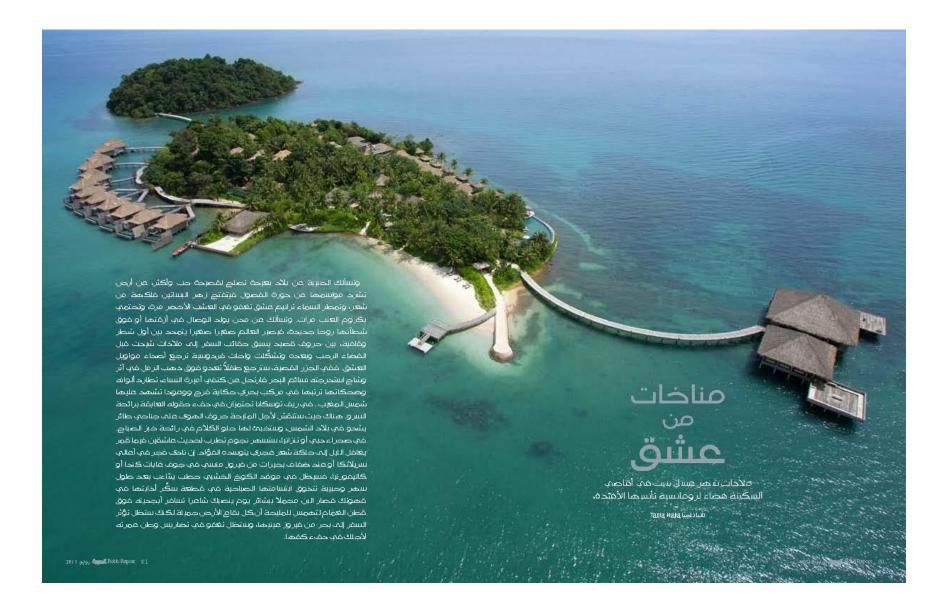

مناخات من عشق ا أفخم فنادق شمر العسل

## كمبوديا

## منتج<mark>ع جزيرة سود<u>ة</u> سا</mark> Song Saa Private Island

يحتجب المنتجع في خفاء أرخبيل كو رونغ وسط الغابات المطرية والحيود الاستوائية والشواطئ الرملية لا فرق إن اختار الزائر الإقامة في لا ترتضع مباشرة فوق الماء أو مشرق على المحيطة أو نجام وسط خضرة الغابات. فيلات الجزيرة السبح والعشرون المبنية كلها من مواد مستدامة تعد بتجربة عيش متفردة نزيدها شاعرية نزهات شاملية في الصباحات المبكرة أو ساعة المغيب، وولائم بحرية مبتكرة في ضوء نجوم ساهرة، وجفسات للرفاء الصحي على لبقاع الموج المتكسر زيداً فوق الرمال.