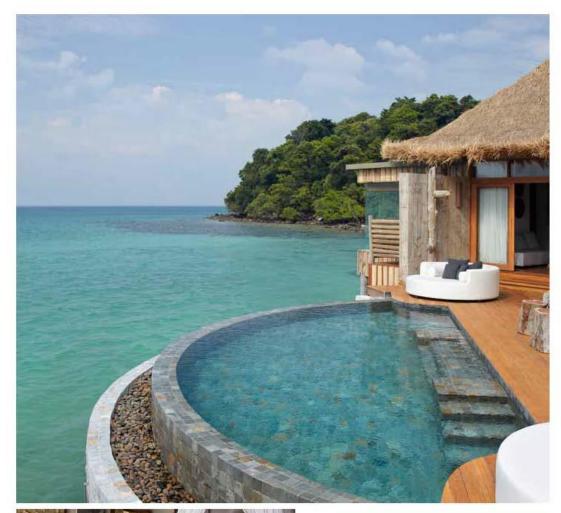

## منتج<mark>ع جزيرة سود<u>ة</u> سا</mark> Song Saa Private Island

يحتجب المنتجع في خفاء أرخبيل كو رونغ وسط الغابات المطرية والحيود الاستوائية والشواطئ الرملية لا فرق إن اختار الزائر الإقامة في لا ترتضع مباشرة فوق الماء أو مشرق على المحيطة أو نجام وسط خضرة الغابات. فيلات الجزيرة السبح والعشرون المبنية كلها من مواد مستدامة تعد بتجربة عيش متفردة نزيدها شاعرية نزهات شاملية في الصباحات المبكرة أو ساعة المغيب، وولائم بحرية مبتكرة في ضوء نجوم ساهرة، وجفسات للرفاء الصحي على لبقاع الموج المتكسر زيداً فوق الرمال.